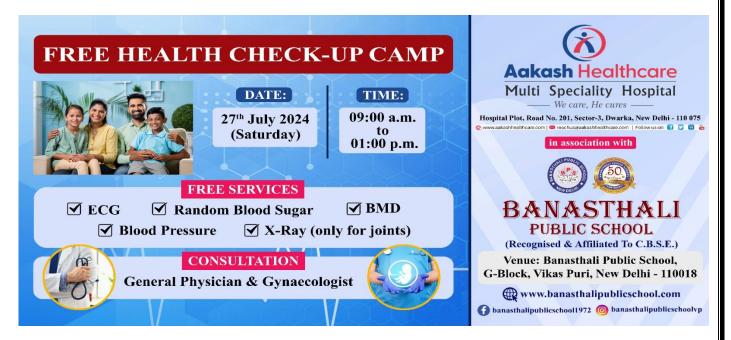

We are pleased to inform you that Banasthali Public School is organising a Free Health Check-Up for our Dear Parent in collaboration with The Aakash Healthcare Multi Speciality Hospital, Dwarka. Highly Qualified and experienced healthcare professionals will be offering comprehensive assessment and general health consultations. This initiative aims to promote preventive healthcare and early detection of any health concerns for timely treatment.

Also, the **PARENT TEACHER MEETING (P.T.M.)** has been scheduled on the same day i.e. **27.07.2024** (SATURDAY). You are requested to attend the same, as per the schedule given below, to discuss the performance of your ward in Periodic Test-1.