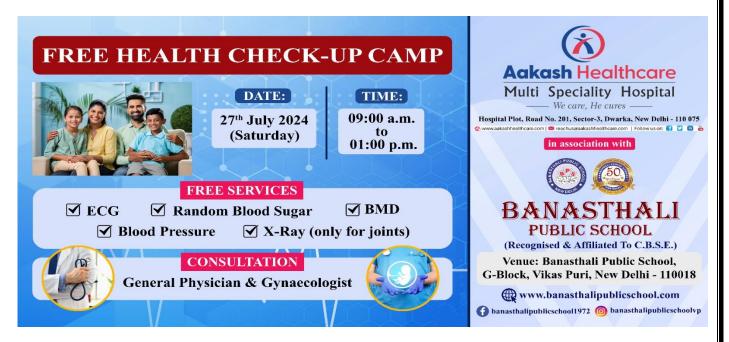

## PARENT-TEACHER MEETING (PTM) AND FREE HEALTH CHECK-UP

Dear Parent.

We are pleased to inform you that Banasthali Public School is organising a **Free Health Check-Up** for our Dear Parent in collaboration with The Aakash Healthcare Super Speciality Hospital, Dwarka. Highly Qualified and experienced healthcare professionals will be offering comprehensive assessment and general health consultations. This initiative aims to promote preventive healthcare and early detection of any health concerns for timely treatment.

Also, the <u>PARENT TEACHER MEETING (P.T.M.)</u> has been scheduled on the same day i.e. <u>27.07.2024</u> (<u>SATURDAY</u>). You are requested to attend the same, as per the schedule given below, to discuss the performance of your ward in Periodic Test-1.