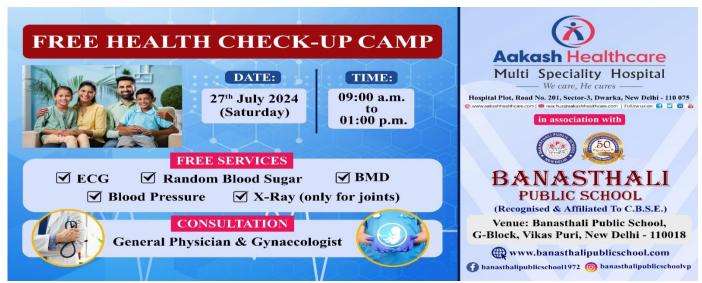

## PARENT-TEACHER MEETING (PTM) AND FREE HEALTH CHECK-UP

Dear Parent.

We are pleased to inform you that Banasthali Public School is organising a **Free Health Check-Up** for our Dear Parent in collaboration with The Aakash Healthcare Multi Speciality Hospital, Dwarka. Highly Qualified and experienced healthcare professionals will be offering comprehensive assessment and general health consultations. This initiative aims to promote preventive healthcare and early detection of any health concerns for timely treatment.

Also, the <u>PARENT TEACHER MEETING (P.T.M.)</u> has been scheduled on the same day i.e. <u>27.07.2024</u> (<u>SATURDAY</u>). You are requested to attend the same, as per the schedule given below, **to discuss the performance of your ward in Unit Test-1.** 