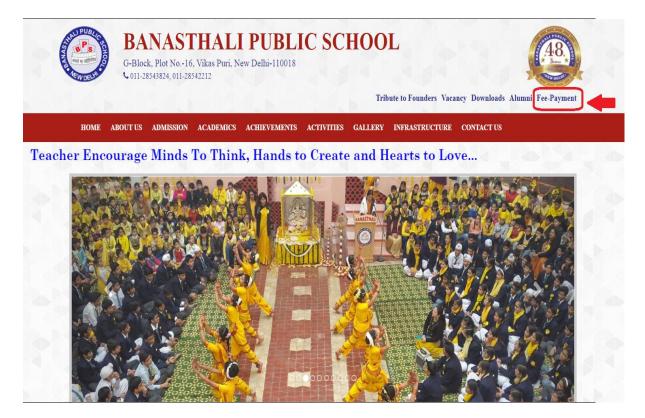

## Step 1. Go to "Fee-Payment" Option on School website (top right) www.banasthalipublicschool.com

OR

Click: https://bps.genericsoftware.in/Parent/Login.aspx

- Step 2. Check if the Session is 2020-2021 in Academic Year dropdown list.
- Step 3. Then Login with Admission No. and press SUBMIT button.
- Step 4. Enter the **Password**, which is 123456 (unless you have changed it) and Click on the "**Login**" button.
  - bps.genericsoftware.in/parent/login.aspx